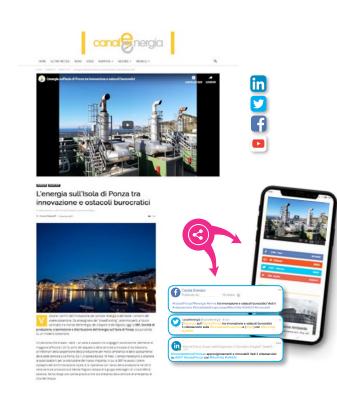

www.canaleenergia.com

CanaleEnergia.com in linea con le attuali sfide energetiche e ambientali si concentra su temi cruciali come le rinnovabili, l'efficienza energetica, l'economia circolare e la mobilità sostenibile.

La testata ha un approccio multidisciplinare: non si limita a trattare esclusivamente di energia, ma spazia su temi più ampi come l'agroalimentare, la moda, il turismo sostenibile e la salute. Offre così una visione più completa delle interconnessioni tra i diversi settori e le implicazioni della transizione energetica. Il tutto utilizzando un linguaggio semplice e diretto, rendendo i contenuti comprensibili anche a un pubblico non esperto. Questo per promuove una maggiore consapevolezza delle tematiche energetiche.

Il giornale coinvolge esperti del settore, istituzioni e aziende, offrendo un punto di vista diversificato e approfondito sulle questioni energetiche.

Eventi e webinar: CanaleEnergia.com organizza eventi e convegni, favorendo il dibattito e lo scambio di idee tra i principali attori del settore energetico. Con un impegno attivo nella promozione della transizione energetica e nella costruzione di una rete di relazioni.