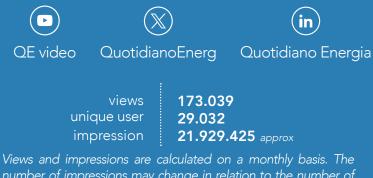

Views and impressions are calculated on a monthly basis. The number of impressions may change in relation to the number of customers (at most three) present at the same time in the chosen advertising position.

## **10.000** current news a year

59.587 views 20.776 unic users **9.873.035** approx impression